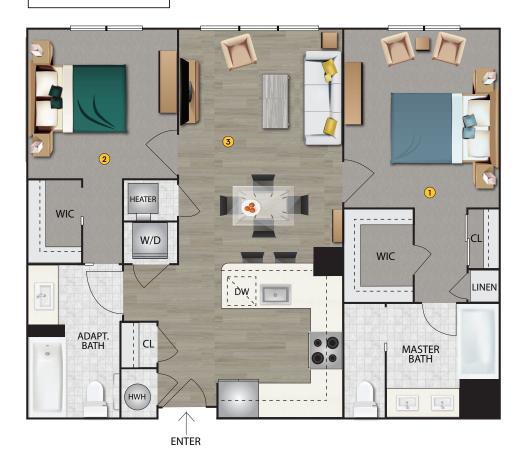

## 1-D

## DIMENSIONS

- 1)- Master Bedroom 12' - 8" x 12' - 10"
- 2- Bedroom #2 12' - 1" x 11'
- 3- Living/Dining Area 12' 9" x 17' 8"

- 1,086 Sq. Feet
- · 2 Bedrooms
- · 2 Baths

Plans and furnishings are for marketing purposes only, and are not to scale. Please inspect construction, subdivision, utility, landscape and other plans available through leasing center for complete and specific information. Actual locations may vary and items shown or not shown on this place are subject to errors, omissions and field changes.